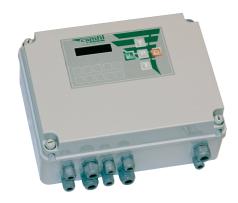

## **CDC CONTROLLER**

## **ADVANTAGES**

- Cleaning mode preferences
- Emergency stop
- Controls up to 240 valves
- Pulse cleaning based on differential pressure
- Start/stop fan unit

| Application          | Controller for use in combination with dry dust collectors.                                                                                                                     |
|----------------------|---------------------------------------------------------------------------------------------------------------------------------------------------------------------------------|
| Installation Options | <ul> <li>The CDC controller can be used in Camfil's Gold Series and Gold<br/>Series X-Flo dust collectors</li> <li>Retrofit into competitor dust collectors possible</li> </ul> |